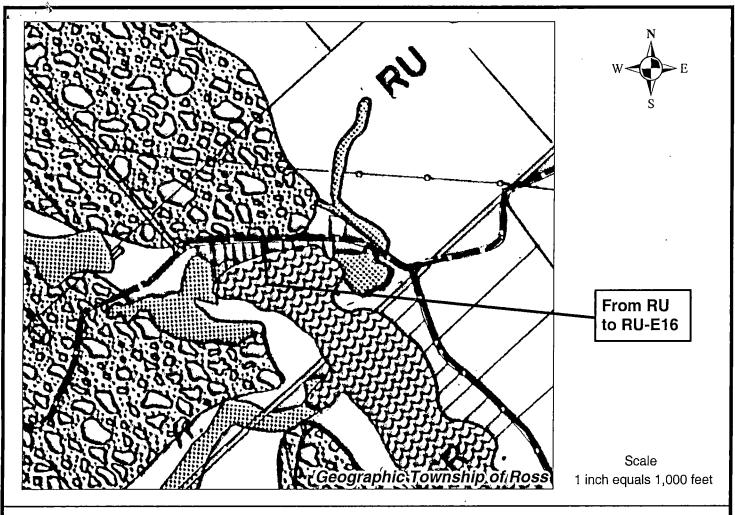

## THE CORPORATION OF THE TOWNSHIP OF WHITEWATER REGION

By-Law # 04-07-167

|                | <del></del>                                                                                      | ·                                                                                                                                                              |                                                                                                                                                                                                                                                                                                                         |  |
|----------------|--------------------------------------------------------------------------------------------------|----------------------------------------------------------------------------------------------------------------------------------------------------------------|-------------------------------------------------------------------------------------------------------------------------------------------------------------------------------------------------------------------------------------------------------------------------------------------------------------------------|--|
| A By-<br>amend |                                                                                                  | amend I                                                                                                                                                        | By-law Number 23-92 of the former Corporation of the Township of Ross as                                                                                                                                                                                                                                                |  |
|                |                                                                                                  |                                                                                                                                                                |                                                                                                                                                                                                                                                                                                                         |  |
|                |                                                                                                  |                                                                                                                                                                | CCTION 34 OF THE PLANNING ACT, THE TOWNSHIP OF GION HEREBY ENACTS AS FOLLOWS:                                                                                                                                                                                                                                           |  |
| 1.             | THAT By-law Number 23-92, as amended, be and the same is hereby further amended as follows:      |                                                                                                                                                                |                                                                                                                                                                                                                                                                                                                         |  |
|                | (a)                                                                                              | By adding the following new subsection to <u>Section 22 - Requirements for Rural (RU) Zones</u> immediately after subsection 22.3(o):                          |                                                                                                                                                                                                                                                                                                                         |  |
|                |                                                                                                  | "(p)                                                                                                                                                           | Rural - Exception Sixteen (RU-E16) Zone                                                                                                                                                                                                                                                                                 |  |
|                |                                                                                                  |                                                                                                                                                                | Notwithstanding any other provisions of this By-law to the contrary, for the lands located in the Rural - Exception Sixteen (RU-E16) Zone within part of Lot 15, Concession 3, geographic Township of Ross, with a civic address of 1069 Olmstead-Jeffrey Lake Road, the minimum front yard depth shall be 2.0 metres." |  |
|                | (b)                                                                                              | Schedule "A" is amended by rezoning the lands described above from Rural (RU) to Rural - Exception Sixteen (RU-E16), as shown on Schedule "A" attached hereto. |                                                                                                                                                                                                                                                                                                                         |  |
| 2.             | THAT save as aforesaid all other provisions of By-Law 23–92, as amended, shall be complied with. |                                                                                                                                                                |                                                                                                                                                                                                                                                                                                                         |  |

## **LEGEND**

RU Rural

E1 | Exception Zone

**Extractive Industrial Reserve (EMR)** 

CAO/Clerk

Area affected by this Amendment

**Environmental Protection (EP)**